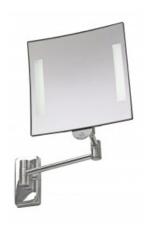

#### Information

Designation LED illuminated enlarging mirror, 240 x 340 mm, Chrome and nickel-

plated Brass

Reference 005580

### Description

Custom code

Spare parts

Wall-mounted swivel mirror.

Power supply: 1x 3.6V standard lithium battery (included).

Touch sensitive control.

3-minute timer.

Battery life: up to 5 years depending on the use.

3x magnification.

4 joints.

Maximum extension: 340 mm.

Wall fixings not included.

No wiring required.

Can be placed anywhere in the bathroom.

Absolute electrical safety.