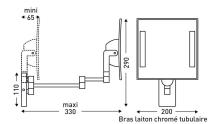

3x magnification.

4 joints.

Maximum extension: 340 mm.

Wall fixings not included.

No wiring required.

Can be placed anywhere in the bathroom.

Absolute electrical safety.

#### Technical characteristics

Finish Chrome-plated

 Diameter Ø
 330

 Material
 Brass

 Packaging
 Box

 Made in France
 yes

 Maintenance
 yes

 Guarantee
 5 years