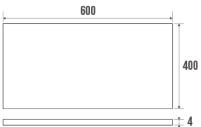

#### Information

Designation Reference Rectangular mirror, 600 x 400 mm, Smoothed edges Glass 005574

Smoothed edges 600 x 400 mm SECURIT glass 2.300 kg In bulk yes yes 5 years 3563390055748 7009910090 No technical sheet available