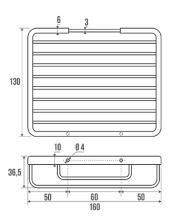

## Description

Wall-mounted.
Fastening distance: 101 mm.
Height: 32 mm.
Wires: Ø 3 mm.

Wall fixings included.

Perfectly suited for use in Institutions.

#### Technical characteristics

Finish Chrome and nickel-plated
Dimensions 198 x 100 x 31 mm

Material Brass
Gross weight 0.340 kg

Packaging Cardboard box + label

 Maintenance
 yes

 Guarantee
 5 years

 Gencod
 3563390051467