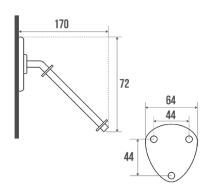

#### Information

Designation Rotating soap holder, 72 x 64 x 170 mm, Chrome and nickel-plated

Brass

Reference 878294