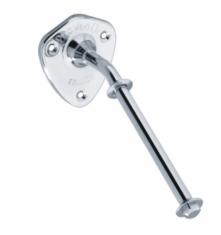

#### Information

Designation Rotating soap holder, 72 x 64 x 170 mm, Chrome and nickel-plated

Brass

Reference 878294

### Description

Wall-mounted.
Screw rod. The soap is screwed on the rod.

Supplied with screws and wall plugs. Perfectly suited for use in Institutions.