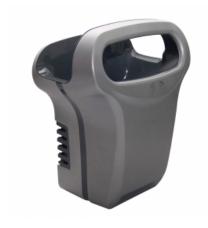

#### Information

Designation Exp'air pulsed air hand dryer, 430 x 343 x 232 mm., Grey & Black

Epoxy-coated Aluminium

Reference 878242

### Description

Rated voltage: 230 V - 50/60 Hz.

Rated power: 800 W (no heating resistance).

Patented capacitive sensing

Tank capacity: 600 ml.

Electronic security in case of malfunction.

Drying time: 10 to 15 seconds (All drying varies with the degree of humidity , the room

temperature and the surface to dry). Blue light one the drying area.

air speed: 160 km / h - outlet air temperature: 40 ° C

Moteur Brush

Automatic start.

Automatic lock of the tank and the air filter system.

Water boiler and tank easy to clean. Level detector when the tank is full. Tank to be emptied.

Possibility to connect the water collector to mains drainage.

Round flow. 2 sides air filter very accessible.

Sound level: 78 dBA (thanks to sound insulation in the rear module).

Grey epoxy-coated.

Vandal-resistant: Die-cast aluminium AS12 cowling.

Provided direct crest gate.