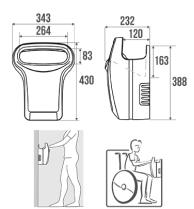

#### Information

Designation Exp'air pulsed air hand dryer, 430 x 343 x 232 mm., Grey & Black

Epoxy-coated Aluminium

Reference 878242

#### Technical characteristics

Finish Epoxy-coated
Color Grey & Black
Dimensions 430 x 343 x 232 mm.

Material Aluminum
Gross weight 7.000 kg

Packaging Monochrome box Made in France yes

 Made in France
 yes