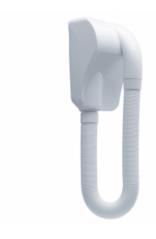

### Information

Designation 1000 W Hair dryer, 460 x 140 x 150 mm, White ABS

Reference 878191

## Description

Rated voltage: 230 V - 50-60 Hz

80 m3/h output.

classification IP44 and class II Rated power: 1000 W Sound level: 73 dBA Automatic start.

Perfectly suitable for use in the hospitality industry.

Hosepipe lenght : 450 mm, extends up to 1.35 m.

Outside diameter 40 mm. Inside diameter 33 mm.