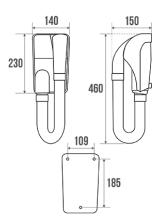

### Information

Designation 1000 W Hair dryer, 460 x 140 x 150 mm, White ABS

Reference 878191

### Technical characteristics

Color

Dimensions Material

Gross weight

Packaging

Made in France

Maintenance

Guarantee

Gencod
Custom code

Technical sheet

White

460 x 140 x 150 mm

ABS

1.310 kg

Monochrome box

yes