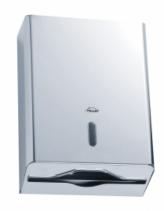

### Information

Designation Hand paper towel dispenser, 365 x 270 x 110 mm, Bright polished

Stainless steel

Reference 878085

### Description

Hand paper towels dispensers for Z or folded 2 ply paper.

Fill level indicator.

With tamper-proof lock.

Bright-polished 304 stainless steel.

Supplied with 1 plastic key.

To use with the hand towel paper ref. 870073 (Pack of 30 sleeves x 125 sheets).