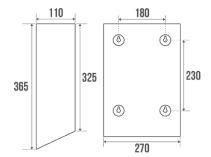

### Information

Designation Hand paper towel dispenser, 365 x 270 x 110 mm, Bright polished

Stainless steel

Reference 878085

## Fixing and maintenance advices

Careful consideration and selection of the appropriate wall fixings according to the wall-mounted support is required to ensure the long life of your accessory. The use of stainless steel screws (Ø 4 mm) is highly recommended to prevent corrosion in damp environment. Before drilling, physically hold the product against the wall at desired position and mark the hole locations. All the fixing points must be respected. After installation and before use, make sure that all fixing screws are tightened securely.