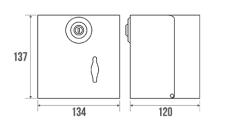

### Information

Designation Reference Combi toilet paper dispenser, 136 x 130 x 110 mm, White Epoxycoated Steel 871246

## **Technical characteristics**

| Finish          | Epoxy-coated                 |
|-----------------|------------------------------|
| Color           | White                        |
| Capacity        | 1 roll or 2 packs            |
| Material        | Steel                        |
| Gross weight    | 0.610 kg                     |
| Packaging       | Cardboard box + label        |
| Made in France  | yes                          |
| Maintenance     | yes                          |
| Guarantee       | 1 year                       |
| Gencod          | 3563398712469                |
| Custom code     | 7324900010                   |
| Technical sheet | No technical sheet available |