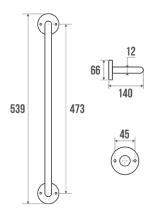

## Technical characteristics

Finish Epoxy-coated Color White Dimensions 473 mm

Material Steel
Gross weight 0.320 kg

Packaging Plastic protection bag

Made in FranceyesMaintenanceyesGuarantee1 yearGencod356339841