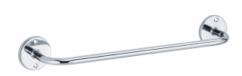

#### Technical characteristics

 Finish
 Epoxy-coated

 Color
 White

 Dimensions
 473 mm

 Material
 Steel

 Gross weight
 0.200 kg

Packaging Plastic protection bag

 Made in France
 yes