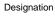

# Information

Single towel rail, 473 mm, White Epoxy-coated Steel

Reference 841213

#### Description

Perfectly suited for use in Institutions.