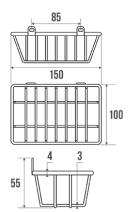

### Information

Designation Soap basket, 150 x 100 x 40 mm, White Epoxy-coated Steel

Reference 841144