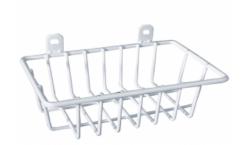

### Information

Designation Soap basket, 150 x 100 x 40 mm, White Epoxy-coated Steel

Reference 841144

### Description

Wall-mounted.
White epoxy-coated steel wire.

Perfectly suited for use in Institutions.