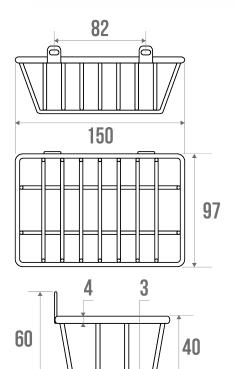

#### Information

Designation Soap basket, 150 x 100 x 40 mm, Chrome-plated Steel

Reference 825144

### Technical characteristics

Finish Material

Gross weight Packaging

Made in France Maintenance

Guarantee Gencod Chrome-plated

Steel

0.100 kg

Plastic protection bag