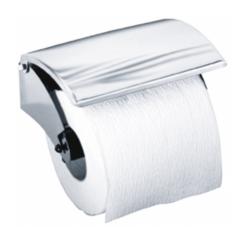

### Information

Designation Toilet roll holder, 127 x 82 x 56 mm, Bright polished Stainless steel

Reference 823512

### Description

Stainless steel. With black plastic roll.

Perfectly suited for use in Institutions.