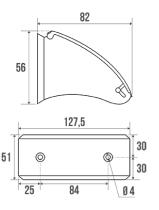

### Information

Designation Toilet roll holder, 127 x 82 x 56 mm, Bright polished Stainless steel

Reference 823512

### Technical characteristics

Custom code

Finish Bright polished
Dimensions 127 x 82 x 56 mm

Material Stainless steel
Gross weight 0.150 kg

Packaging Plastic protection bag

Made in FranceyesMaintenanceyesGuarantee1 year