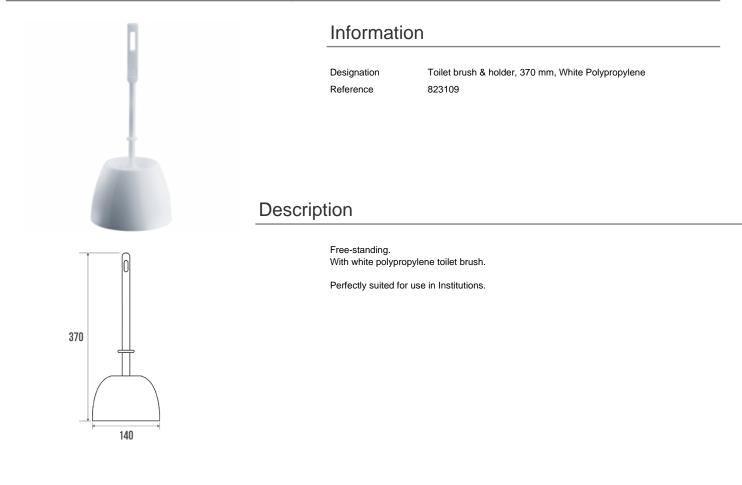

## **Technical characteristics**

| Color           | White                        |
|-----------------|------------------------------|
| Dimensions      | 370 mm                       |
| Material        | Polypropylene                |
| Gross weight    | 0.315 kg                     |
| Packaging       | Shrink film                  |
| Made in France  | yes                          |
| Maintenance     | yes                          |
| Guarantee       | 1 year                       |
| Gencod          | 3563398231090                |
| Custom code     | 3922900000                   |
| Technical sheet | No technical sheet available |
|                 |                              |