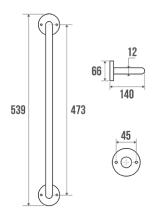

### Description

Chrome-plated steel tube Ø 14 mm.

Perfectly suited for use in Institutions.

#### Technical characteristics

Finish Chrome-plated

Material Steel
Gross weight 0.360 kg

Packaging Printed plastic protection bag

Made in France yes

Maintenance yes

Guarantee 1 year

 Gencod
 3563398222234