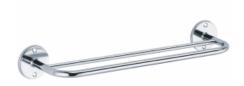

## Information

Designation Double towel rail, 400 mm, Chrome-plated Steel

Reference 822223

### Description

Chrome-plated steel tube Ø 14 mm.

Perfectly suited for use in Institutions.