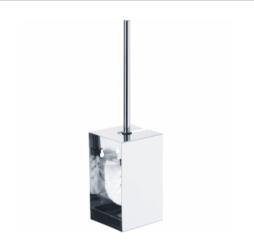

#### Information

Designation Toilet brush & holder, 390 x 100 x 100 mm, Bright polished Stainless

steel

Reference 607868

## Description

Free-standing or wall-mounted toilet brush holder. Stainless steel body and toilet brush. Smoked/clear plastic receptacle. Standard stick.

Perfectly suited for use in Institutions.