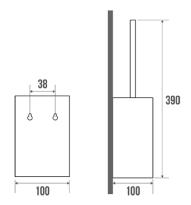

#### Information

Designation Toilet brush & holder, 390 x 100 x 100 mm, Bright polished Stainless

steel

Reference 607868

#### Technical characteristics

Finish
Dimensions
Material
Gross weight
Packaging
Made in France

Made in France Maintenance Guarantee

Gencod

Custom code Technical sheet Bright polished 390 x 100 x 100 mm Stainless steel 0.690 kg