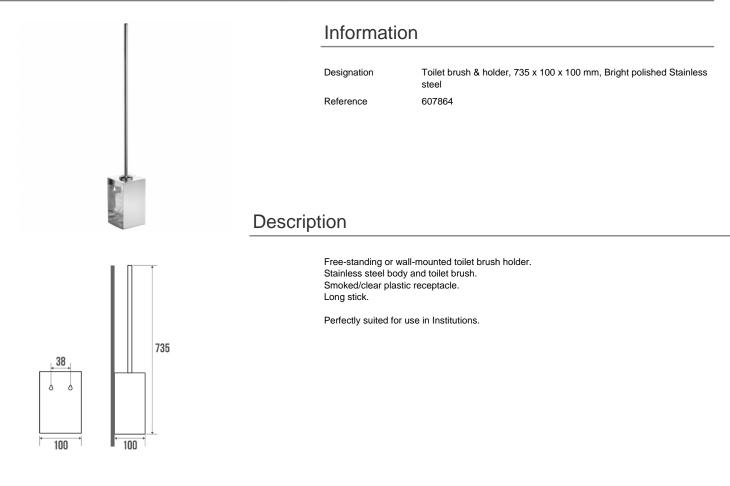

## **Technical characteristics**

| Finish          | Bright polished              |
|-----------------|------------------------------|
| Dimensions      | 735 x 100 x 100 mm           |
| Material        | Stainless steel              |
| Gross weight    | 0.900 kg                     |
| Packaging       | Cardboard box                |
| Made in France  | yes                          |
| Maintenance     | yes                          |
| Guarantee       | 5 years                      |
| Gencod          | 3563396078642                |
| Custom code     | 7324900010                   |
| Technical sheet | No technical sheet available |
|                 |                              |