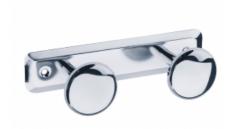

#### Information

Designation Double robe hook, 182 x 68 mm, Bright polished Stainless steel, Ø

50 mm

Reference 065802

# Description

Polished 304 stainless steel.

Perfectly suited for use in Institutions.