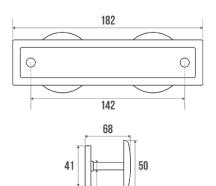

#### Information

Designation Double robe hook, 182 x 68 mm, Bright polished Stainless steel, Ø

50 mm

Reference 065802

### Technical characteristics

 Finish
 Bright polished

 Dimensions
 182 x 68 mm

 Diameter Ø
 50 mm

 Material
 Stainless steel

 Gross weight
 0.157 kg

Packaging Plastic protection bag

 Made in France
 yes