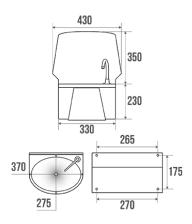

#### Information

Designation Wash-hand basin with oval sink, 580 x 430 x 370 mm, Bright

polished Stainless steel, tube Ø 275 mm

Reference 063560

#### Technical characteristics

Finish Bright polished
Diameter Ø 275 mm

Capacity (litres) 6 L

Material Stainless steel

Gross weight 7.800 kg

Packaging Cardboard box Made in France yes

Maintenance yes
Guarantee 1 year