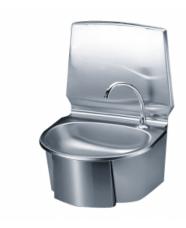

#### Information

Designation Wash-hand basin with oval sink, 580 x 430 x 370 mm, Bright

polished Stainless steel, tube Ø 275 mm

Reference 063560

### Description

AISI 304 Stainless steel.

Round sink.

Tap with knee-operated push-button control.

Supplied with a mixer tap hot water - cold water and siphon. The mixer tap is supplied with a non-return valve.

Stainless steel fixing screws 6 x 40 mm included.

Connection to water network couplings 15/21.

NF alimentary hygiene.

Oval sink, capacity: 6 litres.

With rear splash-guard.

Perfectly suited for use in Institutions.