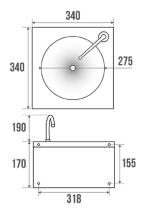

#### Information

Designation Wash-hand basin with round sink, 170 x 340 x 340 mm, Bright

polished Stainless steel, tube Ø 275 mm

Reference 063500

#### Technical characteristics

Dimensions

Finish

Dimensions
Diameter Ø

Capacity (litres)

Material

Gross weight
Packaging

Made in France

Maintenance

Guarantee

Gencod
Custom code

Technical sheet

Bright polished

170 x 340 x 340 mm

275 mm

5 L

Stainless steel

4.100 kg

Cardboard box

yes yes

1 year

3563390635001

7324900010

A06350001