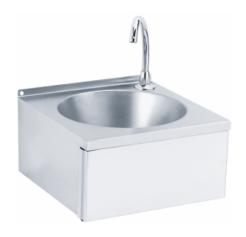

#### Information

Designation Wash-hand basin with round sink, 170 x 340 x 340 mm, Bright

polished Stainless steel, tube Ø 275 mm

Reference 063500

### Description

AISI 304 Stainless steel.

Round sink.

Tap with knee-operated push-button control.

Supplied with a mixer tap hot water - cold water and siphon. The mixer tap is supplied with a non-return valve.

Stainless steel fixing screws 6 x 40 mm included.

Connection to water network couplings 15/21.

NF alimentary hygiene.

Round sink, capacity: 5 litres.

Perfectly suited for use in Institutions.