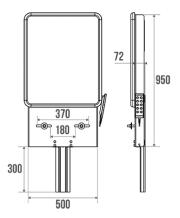

Support fitted for any type of washbasin whose fastening distance lies between 180 and 370 mm.

With white mirror.

Washbasin not supplied.

#### Technical characteristics

Finish Color

Dimensions

Material Gross weight

Packaging

Made in France Maintenance

Guarantee

Epoxy-coated

Grey

950 x 500 mm

Aluminum

28.000 kg

Printed Cardboard box

yes yes

3 years

Page 1/2