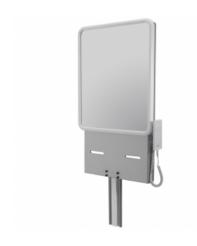

#### Information

Designation Electric adjustable washbasin support with mirror

Reference 052210

## Description

Adjustable height with electrical assistance, with remote control, up to 300 mm. In the lowest position, the adjustable wahsbasin support shall be set at 1.50 m from the ground.

Supplied with mirror 560 x 680 mm.

Support fitted for any type of washbasin whose fastening distance lies between 180 and 370 mm.

With white mirror.

Washbasin not supplied.