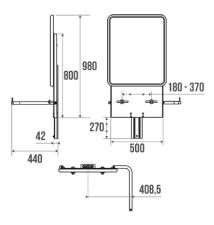

## Description

Adjustable height with a system of gas jack, up to 270 mm.

For 12 to 18 kg washbasin.

In the lowest position, the adjustable wahsbasin support shall be set at 1.50 m from the ground.

Supplied with mirror 560 x 680 mm.

Support fitted for any type of washbasin whose fastening distance lies between 180 and 370 mm. Wahsbasin maximum width 700 mm.

With white mirror.

Washbasin not supplied.

## Technical characteristics

Finish Epoxy-coated Color Grey
Dimensions 980 x 500 mm Material Aluminum Gross weight 19.000 kg
Packaging Cardboard box

Made in France
Maintenance

yes

yes

Guarantee Gencod

Custom code