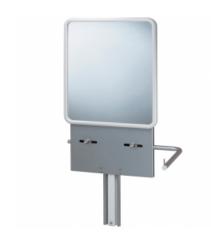

## Information

Designation Adjustable washbasin support with mirror, 980 x 500 mm, Grey

epoxy-coated aluminium and white thermoformed ABS mirror for

washba

Reference 052110

# Product advantages

- + Easy to handle.
- + Design: hidden system.
- + Delivered with mirror.
- Adapted to all types of persons.

## Description

Adjustable height with a system of gas jack, up to 270 mm.

For 12 to 18 kg washbasin.

In the lowest position, the adjustable wahsbasin support shall be set at 1.50 m from the ground.

Supplied with mirror 560 x 680 mm.

Support fitted for any type of washbasin whose fastening distance lies between 180 and 370 mm. Wahsbasin maximum width 700 mm.

With white mirror.

Washbasin not supplied.