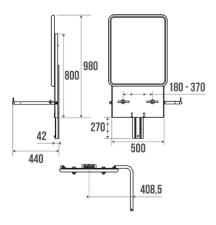

## Description

Adjustable height with a system of gas jack, up to 270 mm.

For 18 to 22 kg washbasin.

In the lowest position, the adjustable wahsbasin support shall be set at 1.50 m from the ground

Supplied with mirror 560 x 680 mm.

Support fitted for any type of washbasin whose fastening distance lies between 180 and 370 mm.

Wahsbasin maximum width 700 mm.

With white mirror.

Washbasin not supplied.

## Technical characteristics

Finish Color

Dimensions
Material
Gross weight

Packaging

Made in France
Maintenance

Epoxy-coated

Grey

980 x 500 mm Aluminum 19.000 kg