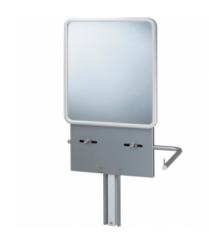

## Information

Designation Adjustable washbasin support with mirror, 980 x 500 mm, Grey

epoxy-coated aluminium and white thermoformed ABS mirror for

washba

Reference 052100

# Product advantages

- + Easy to handle.
- + Design: hidden system.
- + Delivered with mirror.
- + Adapted to all types of persons.

## Description

Adjustable height with a system of gas jack, up to 270 mm.

For 18 to 22 kg washbasin.

In the lowest position, the adjustable wahsbasin support shall be set at 1.50 m from the ground

Supplied with mirror 560 x 680 mm.

Support fitted for any type of washbasin whose fastening distance lies between 180 and 370 mm.

Wahsbasin maximum width 700 mm.

With white mirror.

Washbasin not supplied.