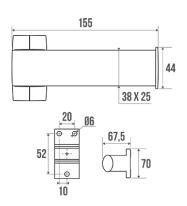

#### Information

Designation Reference

Toilet roll holder, 155 x 69 x 67,5 mm, White Epoxy-coated Aluminium , tube 38 x 25 mm 049813

## **Technical characteristics**

| Finish         | Epoxy-coated                                |
|----------------|---------------------------------------------|
| Color          | White                                       |
| Dimensions     | 155 x 70 x 67.5 mm                          |
| Diameter Ø     | 38 x 25 mm                                  |
| Material       | Aluminum                                    |
| Gross weight   | 0.220 kg                                    |
| Packaging      | Plastic protection bag + Hanger for display |
| Made in France | yes                                         |
| Maintenance    | yes                                         |
| Guarantee      | 5 years                                     |