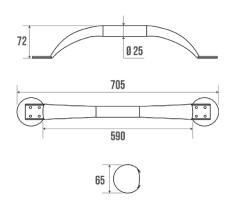

#### Information

Designation Reference One-piece grab bar, 705 mm, Bright polished Stainless steel, tube Ø 25 mm 049760

#### Description

Brushed stainless steel tube Ø 25 mm. One-piece bar. Concealed fixings. Bright chrome-plated resin cover plates Ø 65 mm.

### **Technical characteristics**

| Finish                  | Bright polished                |
|-------------------------|--------------------------------|
| Dimensions              | 590 mm                         |
| Diameter Ø              | 25 mm                          |
| Material                | Stainless steel                |
| Gross weight            | 0.480 kg                       |
| Packaging               | Printed plastic protection bag |
| Maximum Weight Capacity | 150 kg                         |
| Laboratory tests        | 225 kg                         |
| Made in France          | yes                            |
| Maintenance             | yes                            |
| Guarantee               | 5 years                        |
| Gencod                  | 3563390497609                  |
| Custom code             | 7324900010                     |
| Technical sheet         | <u>A74983002_IND_07</u>        |