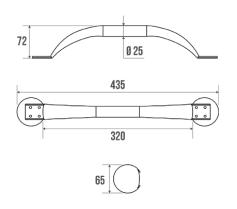

#### Information

Designation Reference One-piece grab bar, 435 mm, Bright polished Stainless steel, tube Ø 25 mm 049730

## Description

Brushed stainless steel tube Ø 25 mm. One-piece bar. Concealed fixings. Bright chrome-plated resin cover plates Ø 65 mm.

## **Technical characteristics**

| Finish                  | Bright polished                        |
|-------------------------|----------------------------------------|
| Diameter Ø              | 25 mm                                  |
| Material                | Stainless steel                        |
| Gross weight            | 0.330 kg                               |
| Packaging               | Printed plastic protection bag         |
| Maximum Weight Capacity | 150 kg                                 |
| Laboratory tests        | 225 kg                                 |
| Made in France          | yes                                    |
| Maintenance             | yes                                    |
| Guarantee               | 5 years                                |
| Gencod                  | 3563390497302                          |
| Custom code             | 7324900010                             |
| Technical sheet         | <u>A74983002_IND_07</u>                |
| Spécificité             | Incompatible dans les milieux chlorés. |