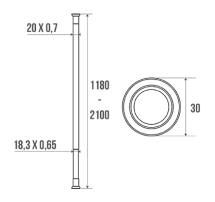

# Information

Designation Extending straight curtain rail, 1180 x 2100 mm, Chrome and nickel-

plated Brass, tube Ø 20 mm

Reference 004643

#### Description

Tube Ø 20 x 0,7 mm. Supplied with flanges, screws and wall plugs.

Cannot be shortened.
Wall fixings included.

#### Technical characteristics

Finish Chrome and nickel-plated Dimensions 1180 x 2100 mm

Diameter Ø 20 mm

Material Brass

Gross weight 0.790 kg

Packaging Plastic protection bag + Hanger for display

 Made in France
 yes