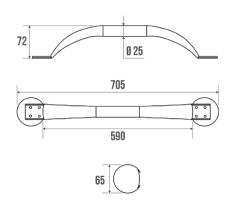

## Description

Brushed 304 stainless steel tube Ø 25 mm. One-piece bar. Concealed fixings. Mat chrome-plated resin cover plates Ø 65 mm.

## **Technical characteristics**

| Finish                  | Brushed                        |
|-------------------------|--------------------------------|
| Dimensions              | 590 mm                         |
| Diameter Ø              | 25 mm                          |
| Material                | Stainless steel                |
| Gross weight            | 0.480 kg                       |
| Packaging               | Printed plastic protection bag |
| Maximum Weight Capacity | 150 kg                         |
| Laboratory tests        | 225 kg                         |
| Made in France          | yes                            |
| Maintenance             | yes                            |
| Guarantee               | 5 years                        |
| Gencod                  | 3563390494608                  |
| Custom code             | 7324900010                     |
| Technical sheet         | A74983002_IND_07               |