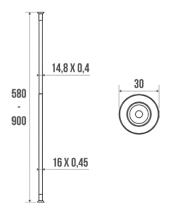

### Information

Designation Extending straight curtain rail, 580 à 900 mm, Chrome and nickel-

plated Brass, tube  $\emptyset$  16 mm

Reference 004631

## Description

Tube Ø 16 x 0,5 mm. Supplied with flanges, screws and wall plugs. Cannot be shortened.

Wall fixings included.

### Technical characteristics

Finish Chrome and nickel-plated Dimensions 580 to 900 mm

 Dimensions
 580 to 90

 Diameter Ø
 16 mm

 Material
 Brass

 Gross weight
 0.210 kg

Packaging Plastic protection bag
Made in France yes