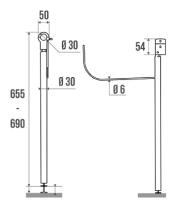

#### Information

Designation Adjustable support prop for hinged bar, 50 x 655 mm, Brushed

Stainless steel, tube  $\emptyset$  30 mm

Reference 048809

#### Technical characteristics

Finish Dimensions Diameter Ø Material Gross weight Packaging Made in France Maintenance Guarantee

Gencod

Brushed 50 x 655 mm 30 mm Stainless steel 0.699 kg Cardboard box yes yes