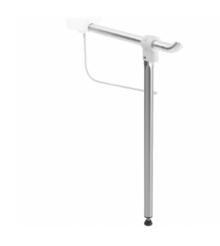

#### Information

Designation Adjustable support prop for hinged bar, 50 x 655 mm, Brushed

Stainless steel, tube  $\emptyset$  30 mm

Reference 048809

### Description

Use of the prop is recommended when the fixing wall is not strong. Possibility to fix the toilet roll holder ref. 048820 to the hinged bar.

Height-adjustable. For bars Ø 30 mm. Support prop only.