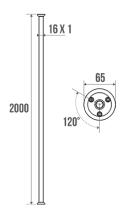

### Information

Designation Straight curtain rail, 2000 mm, Chrome and nickel-plated Brass, tube

Ø 16 mm

Reference 004228

### Description

Tube Ø 16 x 1 mm. Can be cut to size. 2 sliding wall flanges.

Wall fixings not included.

Plastic protection bag

### Technical characteristics

Packaging

Finish Chrome and nickel-plated

 Dimensions
 2000 mm

 Diameter Ø
 16 mm

 Material
 Brass

 Gross weight
 0.950 kg

Made in FranceyesMaintenanceyesGuarantee10 years