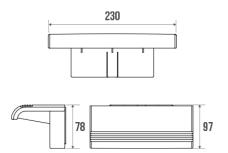

#### Technical characteristics

Dimensions

Color

Material Gross weight

Packaging
Made in France
Maintenance

Gencod
Custom code
Technical sheet

Guarantee

Anthracite grey 97 x 230 x 78 mm Polymer