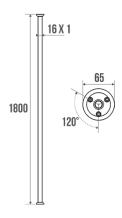

#### Information

Designation Straight curtain rail, 1800 mm, Chrome and nickel-plated Brass, tube

Ø 16 mm

Reference 004226

### Description

Tube Ø 16 x 1 mm. Can be cut to size. 2 sliding wall flanges.

Wall fixings not included.

Custom code

Technical sheet Spare parts

Chrome and nickel-plated

1800 mm

Brass

0.860 kg

Printed plastic protection bag

yes