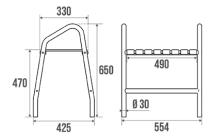

#### Information

Designation Shower stool with 2 handles, 425 x 554 x 650 mm, White epoxy-

coated seat and white epoxy-coated base, tube  $\ensuremath{\text{\emptyset}}$  30 mm

Reference 047678

Epoxy-coated White

425 x 554 x 650 mm

30 mm

Aluminium & Polypropylene

2.630 kg

Cardboard box + Label

140 200 kg yes yes 10 years 3.611 kg 3563390476789

Custom code Technical sheet