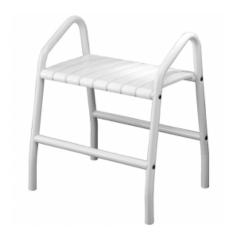

#### Information

Designation Shower stool with 2 handles, 425 x 554 x 650 mm, White epoxy-

coated seat and white epoxy-coated base, tube  $\ensuremath{\text{\emptyset}}$  30 mm

Reference 047678

### Description

White polypropylene seat. White epoxy-coated aluminium tube.

4 non-slip plastic foot caps.

Enables users to sit down safely and comfortably while showering.

Delivered unassembled.