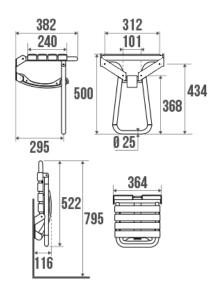

### Technical characteristics

Finish

Color

Dimensions

Diameter Ø Material

Gross weight

Epoxy-coated

Chrome Grey & White

380 x 355 x 500 mm

25 mm

Aluminium & Polypropylene

2.700 kg

Packaging Four-color process cardboard

 CE Marking : safe load
 150 kg

 Laboratory tests
 225 kg

 Made in France
 yes