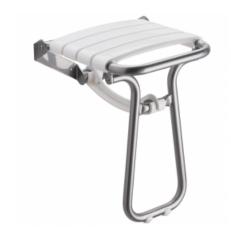

#### Information

Designation White and chrome grey foldaway shower seat

Reference 047631

### Description

Standard size.

4 white polypropylene slats.

Grey epoxy-coated aluminium tube.

Enables users to sit down safely and comfortably while showering.

Standard height 500 mm.