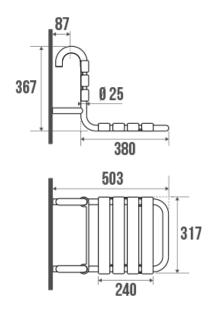

### Information

Designation Shower seat to hang, 503 x 317 x 367 mm, White Epoxy-coated

Steel, tube Ø 25 mm

Reference 047534

503 x 317 x 367 mm

25 mm

Steel

3.900 kg

Cardboard box

Maximum Weight Capacity90Laboratory tests120 kgMade in FranceyesMaintenanceyesGuarantee10 yearsGencod3563390

 Gencod
 3563390475348

 Custom code
 7324900010