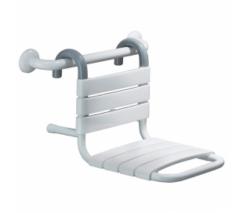

### Information

Designation Shower seat to hang, 503 x 317 x 367 mm, White Epoxy-coated

Steel, tube Ø 25 mm

Reference 047534

## Description

To hang on grab bars Ø 30 mm, Ø 32 mm (aluminium, stainless steel, brass) or Ø 33 mm (polyalu), length 400 to 800 mm (grab bar not included). White polypropylene slats.