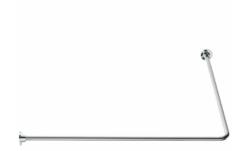

#### Information

Designation 90° angled curtain rail, 1000 x 1000 mm, White Epoxy-coated Steel,

tube Ø 16 mm

Reference 004143

### Description

White epoxy-coated steel tube Ø 16 x 0,5 mm. Can be cut to size. 2 sliding wall flanges made of white ABS.

Wall fixings not included.