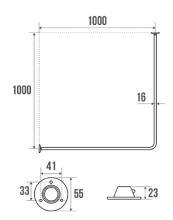

#### Information

Designation 90° angled curtain rail, 1000 x 1000 mm, White Epoxy-coated Steel,

tube Ø 16 mm

Reference 004143

#### Technical characteristics

Finish Epoxy-coated Color White

Dimensions 1000 x 1000 mm

Material Steel Gross weight 0.960 kg

Packaging Plastic protection bag

Made in France yes Maintenance Guarantee 1 year Gencod 3563390041437 Custom code 7324900010