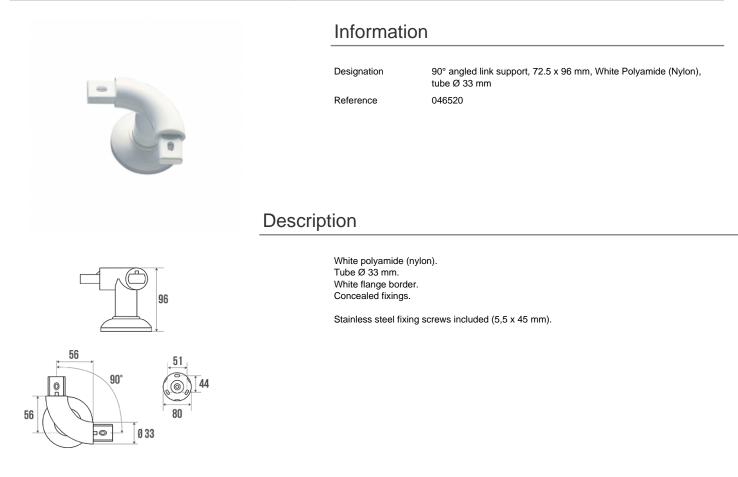

## **Technical characteristics**

| Color           | White                                                      |
|-----------------|------------------------------------------------------------|
| Dimensions      | 72.5 x 96 mm                                               |
| Diameter Ø      | 33 mm                                                      |
| Material        | Polyamide (Nylon)                                          |
| Gross weight    | 0.318 kg                                                   |
| Packaging       | Printed cardboard box                                      |
| Made in France  | yes                                                        |
| Maintenance     | yes                                                        |
| Guarantee       | 10 years                                                   |
| Gencod          | 3563390465202                                              |
| Custom code     | 3922900000                                                 |
| Technical sheet | <u>S00001190_IND_08</u>                                    |
| Spare parts     | Ref. 046100, Polyalu cover plate. Ref. 046102, Fixing kit. |
|                 |                                                            |