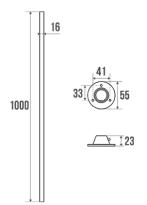

#### Information

Designation Straight curtain rail, 800 mm, White Epoxy-coated Steel, tube Ø 16

mm

Reference 004042

### Description

White epoxy-coated steel tube. Can be cut to size. 2 sliding wall flanges made of white ABS.

Wall fixings not included.

#### Technical characteristics

 Finish
 Epoxy-coated

 Color
 White

 Dimensions
 800 mm

 Material
 Steel

 Gross weight
 0.360 kg

Packaging Plastic protection bag

 Made in France
 yes