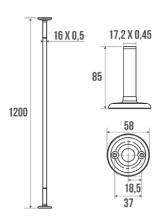

### Information

Designation Straight curtain rail, 1200 mm, Chrome and nickel-plated Brass, tube

Ø 16 mm

Reference 004024

## Description

Tube Ø 16 x 0,5 mm. Can be cut to size. 2 long sliding wall flanges.

Wall fixings not included.

1200 mm Brass 0.380 kg

Printed plastic protection bag

yes yes 10 years 3563390040249 7418200090

No technical sheet available Ref. 004151, Wall flange.