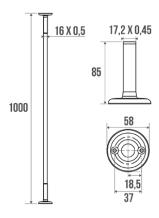

#### Information

Designation Straight curtain rail, 1000 mm, Chrome and nickel-plated Brass, tube

Ø 16 mm

Reference 004023

### Description

Tube Ø 16 x 0,5 mm. Can be cut to size. 2 long sliding wall flanges.

Wall fixings not included.

Custom code

Technical sheet

Spare parts

Chrome and nickel-plated

1000 mm

Brass

0.340 kg

Printed plastic protection bag