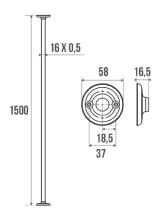

## Information

Designation Straight curtain rail, 1500 mm, Chrome and nickel-plated Brass, tube

Ø 16 mm

Reference 004015

### Description

Tube Ø 16 x 0,5 mm. Can be cut to size. 2 sliding wall flanges.

Wall fixings not included.

#### Technical characteristics

Finish
Dimensions

Material

Gross weight

Packaging

Made in France

Maintenance

Guarantee

Gencod
Custom code

Technical sheet

Spare parts

Chrome and nickel-plated

1500 mm

Brass

0.410 kg

Printed plastic protection bag