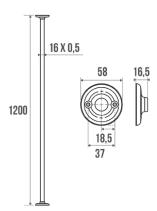

## Information

Designation Straight curtain rail, 1200 mm, Chrome and nickel-plated Brass, tube

Ø 16 mm

Reference 004014

#### Description

Tube Ø 16 x 0,5 mm. Can be cut to size. 2 sliding wall flanges.

Wall fixings not included.

#### Technical characteristics

Finish Chrome and nickel-plated

Dimensions 1200 mm
Material Brass
Gross weight 0.350 kg

Packaging Printed plastic protection bag

 Made in France
 yes

 Maintenance
 yes

 Guarantee
 10 years