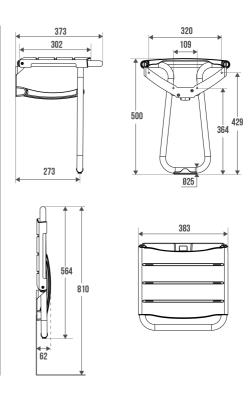

## PRODUCT DESCRIPTION

The CLASSIC seat has a standard seat consisting of 4 polypropylene slats and an aluminium leg.

It is retractable and equipped with an automatic kickstand with pads.

Its height is standardised to 500 mm.

## **TECHNICAL DATA**

| Product Type                 | Seats              |
|------------------------------|--------------------|
| Range                        | CLASSIC            |
| Matter                       | Polymer + Aluminum |
| Colour                       | White              |
| Load Capacity                | 150 kg             |
| Laboratory Tests             | 500 kg             |
| Medical Works Council        | Yes                |
| Made in France               | Yes                |
| Eligible for my Adapt' bonus | Yes                |
| Guarantee                    | 10 years           |
| Gencod                       | 3563390476307      |
| Weight                       | 2.167 kg           |
| CCTP - 047630                | CCTP - 047630.docx |