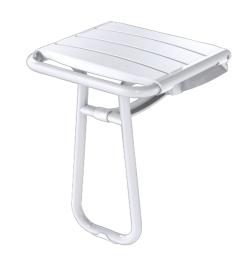

## **COPY OF CLASSIC SHOWER SEAT**

White 047630

## PRODUCT DESCRIPTION

The CLASSIC seat has a standard seat consisting of 4 polypropylene slats and an aluminium leg.

It is retractable and equipped with an automatic kickstand with pads.

Its height is standardised to 500 mm.