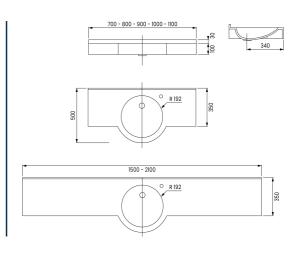

## PRODUCT DESCRIPTION

The BREST washbasin countertop is specially designed to meet the needs of people with reduced mobility (PRM), making it an ideal choice for shared spaces. It is available in several sizes ranging from 700 mm to 2100 mm, with the choice between one or two moulded washbasins without soudure. Son offset design offers better access to the washbasin while optimising space. It is made of composite material, a mixture of marble powder and synthetic resin (meeting the NF EN 14688 standard). Its smooth, non-porous Gel-Coat coating ensures ease of cleaning and resistance to scratches and temperatures up to 95°. It is equipped with a front skirt and a splash guard. It is also equipped with side cheeks. This washbasin is available with or without an overflow and can be delivered with a hole on the right or left for the taps or without a hole, depending on your preferences (to be defined when ordering). It is sold without taps or drain drains, giving you the freedom to choose the accessories that suit your needs and style.

## **TECHNICAL DATA**

| Product Type | Washbasin     |
|--------------|---------------|
| Matter       | Prismality    |
| Colour       | White         |
| Version      | 1 washbasin   |
| Size         | 1100 mm       |
| Guarantee    | 5 years       |
| Gencod       | 3563390526248 |
| Weight       | 14.250 kg     |