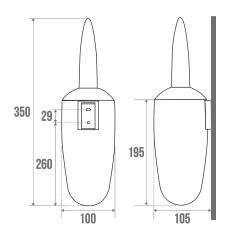

#### Information

Designation Toilet brush & holder, 105 x 100 x 350 mm, White ABS

Reference 013920

Technical sheet

White

105 x 100 x 350 mm

ABS

0.170 kg

Printed plastic protection bag

yes

1 year