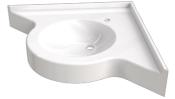

## WASHBASIN PLAN HOSSEGOR

White

052615

## **PRODUCT DESCRIPTION**

The HOSSEGOR washbasin is an angled piece of equipment adapted for people with reduced mobility (PRM) ideal for shared spaces, combining design and functionality. Its offset design offers better access to the basin while optimizing space. It is made of composite material, a mixture of marble powder and synthetic resin (meeting the NF EN 14688 standard). Its smooth, non-porous Gel-Coat coating ensures ease of cleaning and resistance to scratches and temperatures up to 95°. It is equipped with a front skirt and a splash guard. This washbasin is available with or without overflow and can be delivered with a hole in the centre, right or left for the taps or without a hole, depending on your preferences (to be defined when ordering). It is sold without taps or drain drains, giving you the freedom to choose the accessories that suit your needs and style.