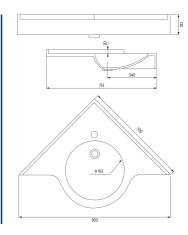

## WASHBASIN PLAN HOSSEGOR

White

052615

## **PRODUCT DESCRIPTION**

The HOSSEGOR washbasin is an angled piece of equipment adapted for people with reduced mobility (PRM) ideal for shared spaces, combining design and functionality. Its offset design offers better access to the basin while optimizing space. It is made of composite material, a mixture of marble powder and synthetic resin (meeting the NF EN 14688 standard). Its smooth, non-porous Gel-Coat coating ensures ease of cleaning and resistance to scratches and temperatures up to 95°. It is equipped with a front skirt and a splash guard. This washbasin is available with or without overflow and can be delivered with a hole in the centre, right or left for the taps or without a hole, depending on your preferences (to be defined when ordering). It is sold without taps or drain drains, giving you the freedom to choose the accessories that suit your needs and style.

## **TECHNICAL DATA**

| Product Type | Washbasin     |
|--------------|---------------|
| Matter       | Prismality    |
| Colour       | White         |
| Guarantee    | 5 years       |
| Gencod       | 3563390526156 |
| Weight       | 10.500 kg     |