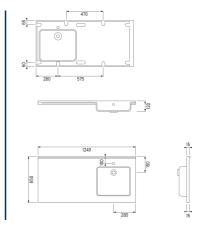

## PRODUCT DESCRIPTION

The CHERBOURG washbasin countertop is an ideal piece of equipment for laundry rooms with its offset washbasin. /br>Available in two configurations: washbasin on the left or right (420 x 400 m), it allows you to adapt the location of the washing machine under the top. It is made of composite material, a mixture of marble powder and synthetic resin (meeting the NF EN 14688 standard). Its smooth, non-porous Gel-Coat coating ensures ease of cleaning and resistance to scratches and temperatures up to 95°. This washbasin is available with or without an overflow and can be delivered with a hole in the centre for the taps or without a hole according to your preferences (to be defined when ordering). It is sold without taps or drain drains, giving you the freedom to choose the accessories that suit your needs and style.

## **TECHNICAL DATA**

| Product Type | Hand wash basin |
|--------------|-----------------|
| Matter       | Prismality      |
| Colour       | White           |
| Version      | Vasque à droite |
| Guarantee    | 5 years         |
| Gencod       | 3563390526736   |
| Weight       | 29.200 kg       |