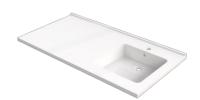

## PRODUCT DESCRIPTION

The CHERBOURG washbasin countertop is an ideal piece of equipment for laundry rooms with its offset washbasin. /br>Available in two configurations: washbasin on the left or right (420 x 400 m), it allows you to adapt the location of the washing machine under the top. It is made of composite material, a mixture of marble powder and synthetic resin (meeting the NF EN 14688 standard). Its smooth, non-porous Gel-Coat coating ensures ease of cleaning and resistance to scratches and temperatures up to 95°. This washbasin is available with or without an overflow and can be delivered with a hole in the centre for the taps or without a hole according to your preferences (to be defined when ordering). It is sold without taps or drain drains, giving you the freedom to choose the accessories that suit your needs and style.