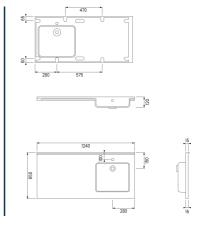

## **PRODUCT DESCRIPTION**

The CHERBOURG washbasin countertop is an ideal piece of equipment for laundry rooms with its offset washbasin. /br>Available in two configurations: washbasin on the left or right (420 x 400 m), it allows you to adapt the location of the washing machine under the top. It is made of composite material, a mixture of marble powder and synthetic resin (meeting the NF EN 14688 standard). Its smooth, non-porous Gel-Coat coating ensures ease of cleaning and resistance to scratches and temperatures up to 95°. This washbasin is available with or without an overflow and can be delivered with a hole in the centre for the taps or without a hole according to your preferences (to be defined when ordering). It is sold without taps or drain drains, giving you the freedom to choose the accessories that suit your needs and style.

## **TECHNICAL DATA**

| Product Type | Hand wash basin |
|--------------|-----------------|
| Matter       | Prismality      |
| Colour       | White           |
| Version      | Vasque à gauche |
| Guarantee    | 5 years         |
| Gencod       | 3563390526910   |
| Weight       | 29.200 kg       |