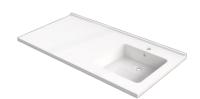

## **PRODUCT DESCRIPTION**

The CHERBOURG washbasin countertop is an ideal piece of equipment for laundry rooms with its offset washbasin. /br>Available in two configurations: washbasin on the left or right (420 x 400 m), it allows you to adapt the location of the washing machine under the top. It is made of composite material, a mixture of marble powder and synthetic resin (meeting the NF EN 14688 standard). Its smooth, non-porous Gel-Coat coating ensures ease of cleaning and resistance to scratches and temperatures up to 95°. This washbasin is available with or without an overflow and can be delivered with a hole in the centre for the taps or without a hole according to your preferences (to be defined when ordering). It is sold without taps or drain drains, giving you the freedom to choose the accessories that suit your needs and style.