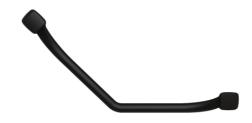

### **ANGLED BAR 135° MANA**

Matte Black 049494

#### PRODUCT DESCRIPTION

The 135° angled steel bar can be installed in a toilet or bathtub area.

It allows you to keep your balance in a standing or sitting position, to get up and to facilitate transfers from one support to another.

Made of steel, it offers strength and reliability for everyday use.